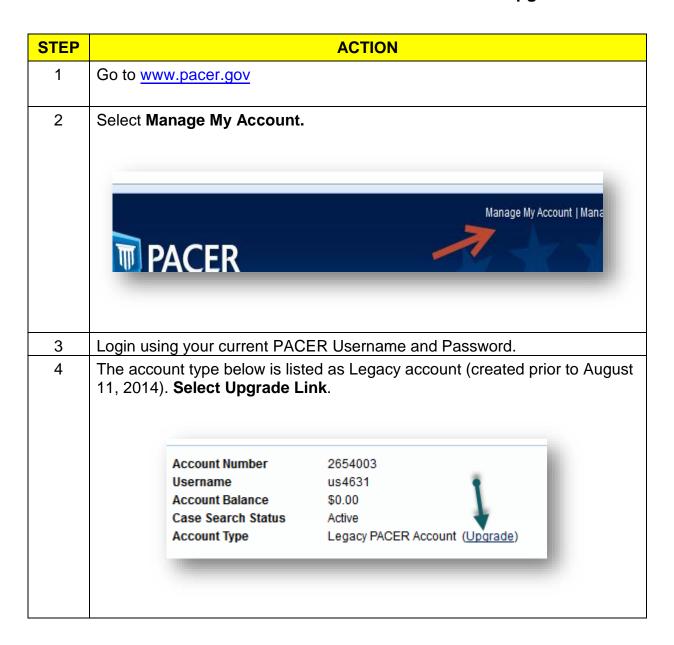

## **Upgrade Your PACER Account**

User has an Individual PACER account which needs to be upgraded.

| STEP | ACTION                                                                                                                                                                                                                                    |
|------|-------------------------------------------------------------------------------------------------------------------------------------------------------------------------------------------------------------------------------------------|
| 5    | Update and/or complete the required information. Click <b>Submit</b> when finished.  In the Person tab, select the <b>user type</b> that best describes your situation. Government agency workers, check with your employer as to how you |
|      | complete your registration.                                                                                                                                                                                                               |
|      | Select User Type                                                                                                                                                                                                                          |
|      | OTHER COMMERCIAL ACCOUNT                                                                                                                                                                                                                  |
|      | ******** Government Accounts *********                                                                                                                                                                                                    |
|      | FEDERAL GOVERNMENT                                                                                                                                                                                                                        |
|      | FEDERAL JUDICIARY                                                                                                                                                                                                                         |
|      | STATE OR LOCAL GOVERNMENT                                                                                                                                                                                                                 |
|      | **************************************                                                                                                                                                                                                    |
|      | INDIVIDUAL S                                                                                                                                                                                                                              |
|      | STUDENT                                                                                                                                                                                                                                   |
|      | PAC 4                                                                                                                                                                                                                                     |
|      |                                                                                                                                                                                                                                           |
| 6    | Create a User Name, Password (using the guidelines in the pop-up box), select and answer the security questions then click <b>NEXT</b> .                                                                                                  |
| 7    | Click <b>Upgrade Complete</b> button. Your account is upgraded.                                                                                                                                                                           |